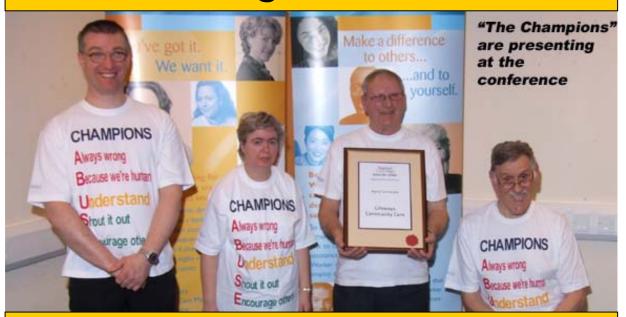

"The Champions" – People with a learning disability giving training to prevent abuse.

Caron Thomas and Dave Ferguson, Consultant Nurses Network.

A detailed programme will be released shortly

Concurrent sessions with a focus on "inclusion, protection and regulation" will be held on the following themes: