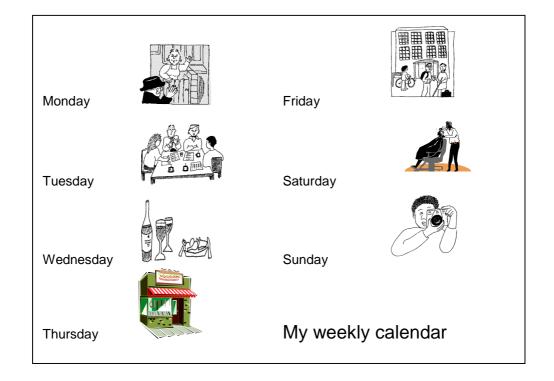

## Good Life Plan

The support I need to do things







I can do this myself

I can get better at ME:

I need more help with

### How I communicate



using words



Understanding big writing and pictures



Understanding drawings and pictures



Using my hands

#### More about how I communicate





#### Telling the time

Handling Money



Keeping my culture alive





I need more help with I can get better at

#### People who are important to me



My family

My friends and people who speak up for me



People I see in the community



People who help me

The person I like best is:



#### What I do in the week







### Getting to places

Support I get to:



#### Cross the road



#### Find things in a shop



#### Use a car or bus

#### More about Getting to places



Use a wheelchair or walking aid?



Keep safe



Keep my culture alive





I need more help with I can get better at

#### Household activities



Support I get to:



Make a drink



Make a snack



Make a meal



Clean my home

#### More Household activities



Support I get to:



Wash my clothes



Keep safe



Keep my culture alive





#### I need more help with

#### I can get better at

#### Health and looking after myself

#### Important things to know about



My eyesight



My hearing





How I move around



How well I sleep



How I show my feelings

# More about Health and looking after myself



Support I get to: