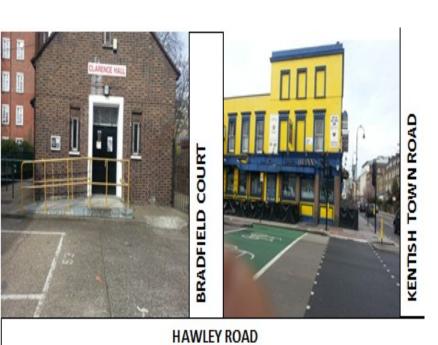

## Saturday 21st September 2013

Clarence Hall Bradfield Court, Hawley Road, Camden, London, NW1 8RN

6pm—10.30pm

Tickets £5 on the door

Dj's: Dj MM, Dj Pipes, Big Mac & Dj Patience

Wheelchair access available

## Clarence Hall Bradfield Court, Hawley Road, Camden, London, NW1 8RN

6pm—10.30pm

Tickets £5 on the door

Dj's: Dj MM, Dj Pipes, Big Mac & Dj Patience

Wheelchair access available

Over 18's only.

Food and drinks on sale

For more information contact our office on 0207 482 3539

Mobile on 0785 228 4535

www.camdenpeoplefirst.org.uk

BRADFIELD COURT

WENTISH TOWN ROAD

Camden
People First
Presents...