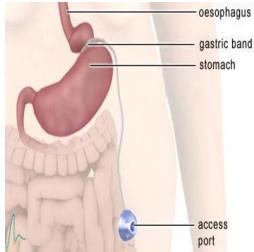

#### What is a Gastric Band

 What does a gastric band look like?

It is a piece of plastic that looks like a ring or bracelet.

Where do they put the gastric band?

the doctor puts the band around the top of your stomach

## Explanation of how the Gastric Band work.

- The doctor will use small instruments to put the band around the top part of your stomach.
- Gastric Band Surgery
  makes the stomach
  into an 'hour-glass'
  shape.

### Taking care of my Gastric band

- You will need to go back to the hospital a few times to see the doctor
- The doctor will make sure the gastric band is in the right position by injecting fluid through the access port.