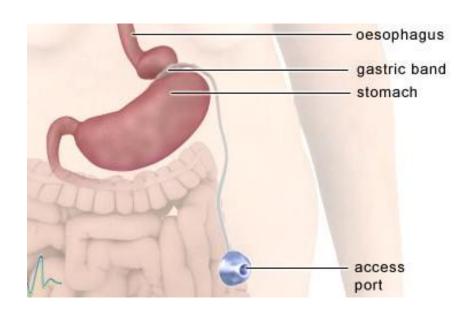

#### What is a Gastric Band

 What does a gastric band look like?

It is a piece of plastic that looks like a ring or bracelet.

Where do they put the gastric band?

the doctor puts the band around the top of your stomach

## Explanation of how the Gastric Band work.

- The doctor will use small instruments to put the band around the top part of your stomach.
- Gastric Band Surgery
  makes the stomach
  into an 'hour-glass'
  shape.

## Explanation of how the Gastric Band work.

- The new, small, upper stomach pouch become smaller to a size of a golf ball
- The larger part of the stomach is below the gastric band.
- As the new, smaller, upper part of the stomach quickly fills with food, the sensation of being full is achieved sooner and provides the signal to stop eating.
- The 'flow' of the small portion eaten through to the lower part of the stomach is controlled by the Gastric Band, helping you to feel fuller for longer.

### Taking care of my Gastric band

- You will need to go back to the hospital a few times to see the doctor
- The doctor will make sure the gastric band is in the right position by injecting fluid through the access port.