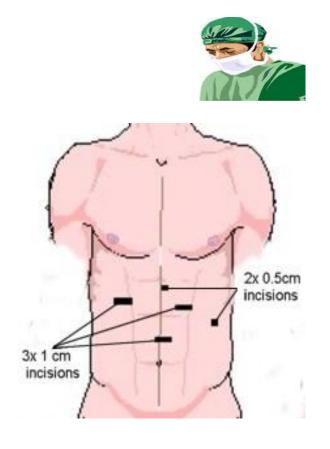

### What happens during my operation

 The doctor will make 4 or 5 small cuts on your stomach

 After the operation, you will have some stitches to close the cuts.