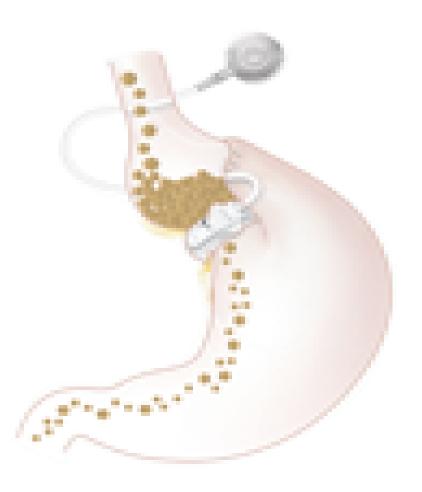

## Explanation of how the Gastric Band work.

- The doctor will use small instruments to put the band around the top part of your stomach.
- Gastric Band Surgery
  makes the stomach
  into an 'hour-glass'
  shape.

## Explanation of how the Gastric Band work.

- The new, small, upper stomach pouch become smaller to a size of a golf ball
- The larger part of the stomach is below the gastric band.
- As the new, smaller, upper part of the stomach quickly fills with food, the sensation of being full is achieved sooner and provides the signal to stop eating.
- The 'flow' of the small portion eaten through to the lower part of the stomach is controlled by the Gastric Band, helping you to feel fuller for longer.