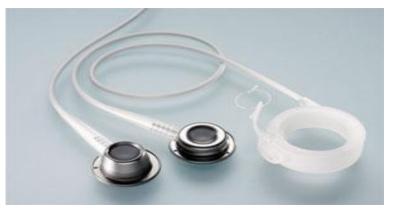

#### What is a Gastric Band

 What does a gastric band look like?

It is a piece of plastic that looks like a ring or bracelet.

Where do they put the gastric band?

the doctor puts the band around the top of your stomach

### Taking care of my Gastric band

- You will need to go back to the hospital a few times to see the doctor
- The doctor will make sure the gastric band is in the right position by injecting fluid through the access port.